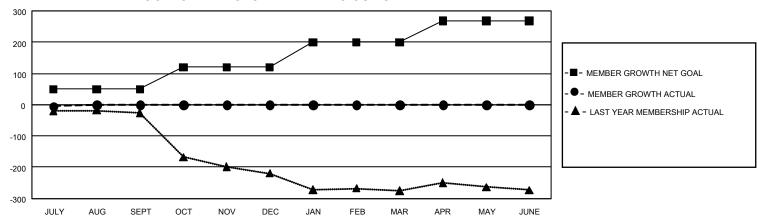

## GMT Constitutional Area 8, Group F

REPORT DOES NOT INCLUDE CLUBS IN UNDISTRICTED AREAS.

| Clubs                 |               |           |               | Members               |                         |                         |                                                    |
|-----------------------|---------------|-----------|---------------|-----------------------|-------------------------|-------------------------|----------------------------------------------------|
| RESULTS FOR 2022-2023 |               |           |               | RESULTS FOR 2022-2023 |                         |                         |                                                    |
| QUARTER               | NEW CLUB GOAL | NEW CLUBS | DROPPED CLUBS | QUARTER MEI           | MBER GROWTH NET<br>GOAL | MEMBER GROWTH<br>ACTUAL | DROPPED MEMBERS<br>ACTUAL (including<br>transfers) |
| JULY/AUG/SEPT         | 0             | 0         | 0             | JULY/AUG/SEPT         | 50                      | 28                      | 24                                                 |
| OCT/NOV/DEC           | 9             | 0         | 0             | OCT/NOV/DEC           | 70                      | 0                       | 0                                                  |
| JAN/FEB/MAR           | 9             | 0         | 0             | JAN/FEB/MAR           | 80                      | 0                       | 0                                                  |
| APR/MAY/JUNE          | 6             | 0         | 0             | APR/MAY/JUNE          | 68                      | 0                       | 0                                                  |

## GOALS AND ACTUAL MEMBERS CUMULATIVE

| DROPPED CLUBS: 0 |    | 10 CLUBS OF 100 ADDED 1 OR<br>MORE NEW MEMBERS | GENDER DISTRIBUTION                 |                |  |
|------------------|----|------------------------------------------------|-------------------------------------|----------------|--|
|                  |    |                                                | MALE                                | 1,467 (67.95%) |  |
|                  |    |                                                | FEMALE                              | 692 (32.05%)   |  |
| DROPPED MEMBERS  |    |                                                | NON BINARY                          | 0 (0.00%)      |  |
| DECEASED         | 2  |                                                | PREFER NOT TO ANSWER                | 0 (0.00%)      |  |
| CLUB CANCELLED   | 0  |                                                | TOTAL FAMILY UNIT MEMBERS 26        |                |  |
| OTHER            | 22 | CLICK HERE FOR                                 | TOTAL PAWILL GIVE MEMBERS           |                |  |
| TOTAL            | 24 | CUMULATIVE MEMBERSHIP DATA                     | FAMILY MEMBERS PAYING HALF DUES 132 |                |  |