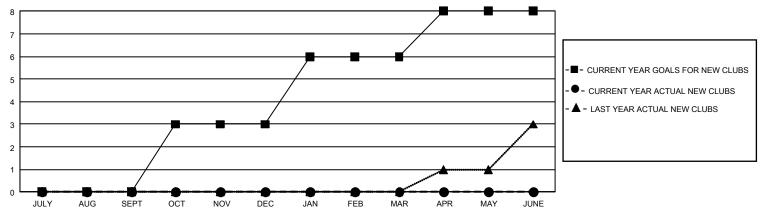

## GMT Constitutional Area 8, Group F

REPORT DOES NOT INCLUDE CLUBS IN UNDISTRICTED AREAS.

| Clubs                 |               |           |               | Members               |                         |                         |                                                    |
|-----------------------|---------------|-----------|---------------|-----------------------|-------------------------|-------------------------|----------------------------------------------------|
| RESULTS FOR 2022-2023 |               |           |               | RESULTS FOR 2022-2023 |                         |                         |                                                    |
| QUARTER               | NEW CLUB GOAL | NEW CLUBS | DROPPED CLUBS | QUARTER MEI           | MBER GROWTH NET<br>GOAL | MEMBER GROWTH<br>ACTUAL | DROPPED MEMBERS<br>ACTUAL (including<br>transfers) |
| JULY/AUG/SEPT         | 0             | 0         | 0             | JULY/AUG/SEPT         | 50                      | 28                      | 24                                                 |
| OCT/NOV/DEC           | 9             | 0         | 0             | OCT/NOV/DEC           | 70                      | 0                       | 0                                                  |
| JAN/FEB/MAR           | 9             | 0         | 0             | JAN/FEB/MAR           | 80                      | 0                       | 0                                                  |
| APR/MAY/JUNE          | 6             | 0         | 0             | APR/MAY/JUNE          | 68                      | 0                       | 0                                                  |

## GOALS AND ACTUAL NEW CLUBS CUMULATIVE